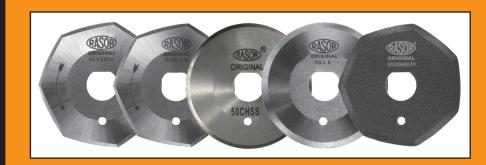

#### **BLADES AVAILABLE:**

**50SEXTG**, 50 mm, 7-edges EXTRA GERMA-NY steel | **50SGHSS**, 50 mm, 7-edges HSS GERMANY steel | **50CHSS**, 50 mm, circular HSS steel | **50CK**, 50 mm, circular K190 steel **50SGHSSTF**, 50 mm, 7-edges HSS steel Teflon<sup>®</sup> coated.